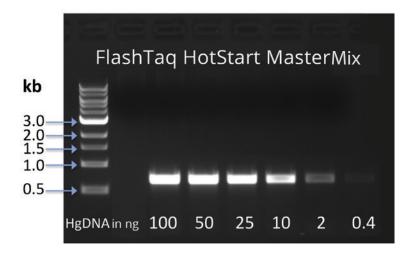

**Empirical's FlashTaq™ HotStart 2X MasterMix is highly sensitive:** FlashTaq™ HotStart 2X MasterMix was used in a PCR reaction to amplify a 750bp fragment as Human Genomic DNA was decreased.